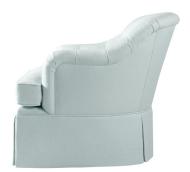

## 7722-C34

There are so many places to use the versatile Alden Chair–in living rooms, family rooms, tucked into bedrooms or dressing rooms. This curvaceous chair is elegant with diamond tufting across the inside back and arms. The dressmaker skirt rounds the corners, with accent pleats adding a graceful finish.

## dimensions

OUTSIDE: 34" wide x 37" deep x 34" high INSIDE: 22" wide x 24" deep x 14" high

SEAT HEIGHT: 20" ARM HEIGHT: 24"

Spring Down seat cushion
Diamond tufting on back and arms
Self-welting
Dressmaker 10" skirt