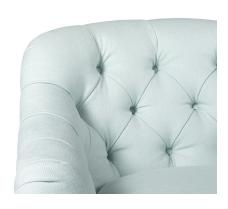

## 7722-C34

There are so many places to use the versatile Alden Chair–in living rooms, family rooms, tucked into bedrooms or dressing rooms. This curvaceous chair is elegant with diamond tufting across the inside back and arms. The dressmaker skirt rounds the corners, with accent pleats adding a graceful finish.

## dimensions

OUTSIDE: 34" wide x 37" deep x 34" high INSIDE: 22" wide x 24" deep x 14" high

SEAT HEIGHT: 20" ARM HEIGHT: 24"

Spring Down seat cushion
Diamond tufting on back and arms
Self-welting
Dressmaker 10" skirt