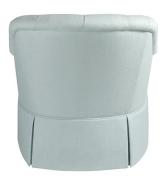

## 7722-C34

There are so many places to use the versatile Alden Chair–in living rooms, family rooms, tucked into bedrooms or dressing rooms. This curvaceous chair is elegant with diamond tufting across the inside back and arms. The dressmaker skirt rounds the corners, with accent pleats adding a graceful finish.

## dimensions

OUTSIDE: 34" wide x 37" deep x 34" high INSIDE: 22" wide x 24" deep x 14" high

SEAT HEIGHT: 20" ARM HEIGHT: 24"

Spring Down seat cushion
Diamond tufting on back and arms
Self-welting
Dressmaker 10" skirt