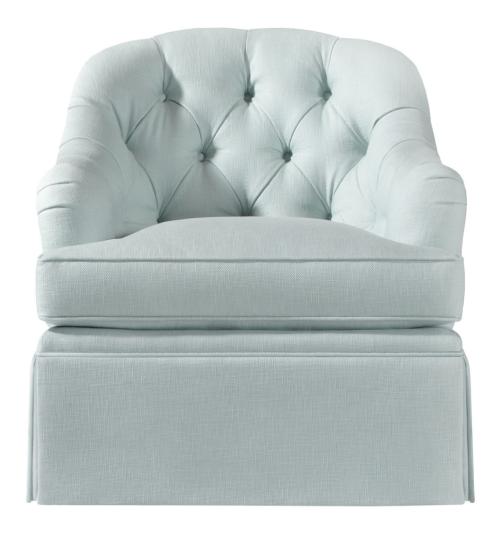

## 7722-C34

There are so many places to use the versatile Alden Chair–in living rooms, family rooms, tucked into bedrooms or dressing rooms. This curvaceous chair is elegant with diamond tufting across the inside back and arms. The dressmaker skirt rounds the corners, with accent pleats adding a graceful finish.

## dimensions

OUTSIDE: 34" wide x 37" deep x 34" high INSIDE: 22" wide x 24" deep x 14" high

SEAT HEIGHT: 20" ARM HEIGHT: 24"

Spring Down seat cushion
Diamond tufting on back and arms
Self-welting
Dressmaker 10" skirt

## as shown

Fabric: W80239, Aura in Ice Blue from Kaleidoscope