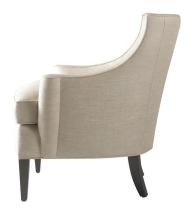

## **EMERSON CHAIR**

#### 7798-C33

The Emerson Chair is a modern take on a classic barrel back chair, with graceful, clean lines that highlight beautiful tailoring. The smaller footprint of this chair is combined with a deeper seat and curved back, making it a very comfortable option for smaller spaces.