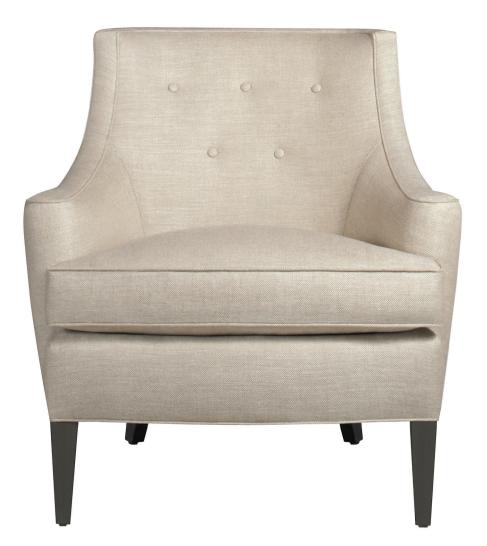

## **EMERSON CHAIR**

#### 7798-C33

The Emerson Chair is a modern take on a classic barrel back chair, with graceful, clean lines that highlight beautiful tailoring. The smaller footprint of this chair is combined with a deeper seat and curved back, making it a very comfortable option for smaller spaces.

#### as shown

Fabric: AF10214, Oatmeal in Neutral from Anna French Linens Dark Walnut standard wood finish