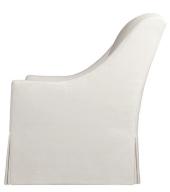

## SHELTON WING CHAIR WITH SKIRT

#### 7814-C30SK

The Shelton Wing Chair shown with waterfall skirt is a traditional version of our Salem Wing Chair and is customizable with or without a swivel. The sloping squared arms create a handsome profile on this classic chair. With a slimmer width frame, the Shelton Wing Chair is well suited for use in the family room, library or home office. Also available with tapered legs for a more contemporary look.