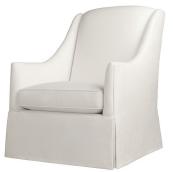

## SHELTON WING CHAIR WITH SKIRT

#### 7814-C30SK

The Shelton Wing Chair shown with waterfall skirt is a traditional version of our Salem Wing Chair and is customizable with or without a swivel. The sloping squared arms create a handsome profile on this classic chair. With a slimmer width frame, the Shelton Wing Chair is well suited for use in the family room, library or home office. Also available with tapered legs for a more contemporary look.