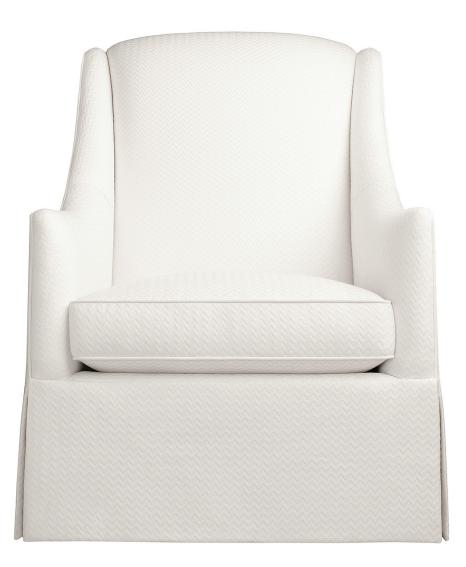

## SHELTON WING CHAIR WITH SKIRT

#### 7814-C30SK

The Shelton Wing Chair shown with waterfall skirt is a traditional version of our Salem Wing Chair and is customizable with or without a swivel. The sloping squared arms create a handsome profile on this classic chair. With a slimmer width frame, the Shelton Wing Chair is well suited for use in the family room, library or home office. Also available with tapered legs for a more contemporary look.

#### standard features

Spring Down loose seat cushion Tight back Self-welting Waterfall or Dressmaker 10" skirt

#### companion pieces

Shelton Ottoman with Skirt 7814-M27SK

*as shown* Fabric: W80364, Sashay Matelassé in White from Calypso