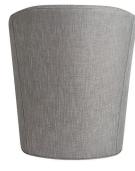

# HARPER CHAIR

8106-C28 8103-C28 with swivel 8104-C28 with tapered legs 8105-C28 with block feet

# HARPER CHAIR

8106-C28 8103-C28 with swivel 8104-C28 with tapered legs 8105-C28 with block feet

> This handsome barrel back club chair perfectly hugs your back and is attractive from all angles. Its small size provides versatility and can blend in with modern or traditional styles. Available with swivel base, tapered legs or block feet.

#### as shown

Fabric: W80619 Ashbourne Tweed in Dark Grey from Pinnacle

Shown with block feet 8105-C28

Shown with tapered legs 8104-C28