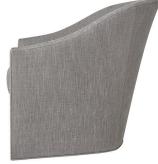

# HARPER CHAIR

8106-C28 8103-C28 with swivel 8104-C28 with tapered legs 8105-C28 with block feet

# HARPER CHAIR

8106-C28 8103-C28 with swivel 8104-C28 with tapered legs 8105-C28 with block feet

> This handsome barrel back club chair perfectly hugs your back and is attractive from all angles. Its small size provides versatility and can blend in with modern or traditional styles. Available with swivel base, tapered legs or block feet.

#### as shown

Fabric: W80619 Ashbourne Tweed in Dark Grey from Pinnacle

Shown with block feet 8105-C28

Shown with tapered legs 8104-C28