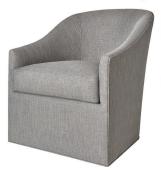

# HARPER CHAIR

8106-C28 8103-C28 with swivel 8104-C28 with tapered legs 8105-C28 with block feet

> This handsome barrel back club chair perfectly hugs your back and is attractive from all angles. Its small size provides versatility and can blend in with modern or traditional styles. Available with swivel base, tapered legs or block feet.

#### as shown

Fabric: W80619 Ashbourne Tweed in Dark Grey from Pinnacle

Shown with block feet 8105-C28

Shown with tapered legs 8104-C28