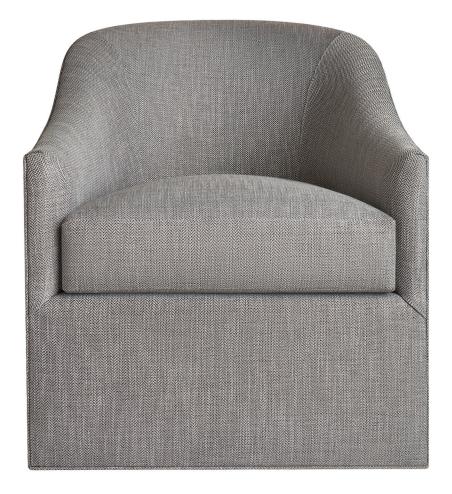

# HARPER CHAIR

8106-C28 8103-C28 with swivel 8104-C28 with tapered legs 8105-C28 with block feet

> This handsome barrel back club chair perfectly hugs your back and is attractive from all angles. Its small size provides versatility and can blend in with modern or traditional styles. Available with swivel base, tapered legs or block feet.

#### as shown

Fabric: W80619 Ashbourne Tweed in Dark Grey from Pinnacle

Shown with block feet 8105-C28

Shown with tapered legs 8104-C28