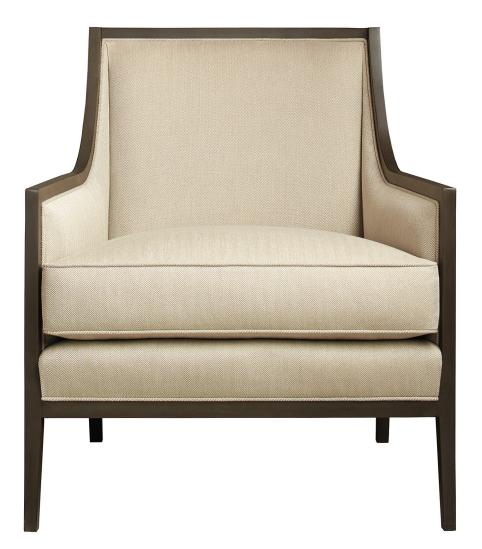

### **PASADENA CHAIR**

#### 7813-C30

The Pasadena Chair features a classic design with an exposed wood rail and contemporary tapered legs. The depth and height are perfectly proportioned for both men and women. With its spring down seat cushion and flared arms, the Pasadena Chair will provide comfort and style in any setting.

#### as shown

Fabric: W80294, Horizon Herringbone in Oatmeal from Kaleidoscope Smoke premium painted finish