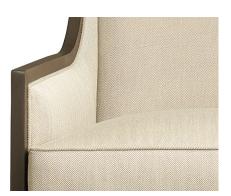

#### 7813-C30

The Pasadena Chair features a classic design with an exposed wood rail and contemporary tapered legs. The depth and height are perfectly proportioned for both men and women. With its spring down seat cushion and flared arms, the Pasadena Chair will provide comfort and style in any setting.

#### as shown

Fabric: W80294, Horizon Herringbone in Oatmeal from Kaleidoscope Smoke premium painted finish