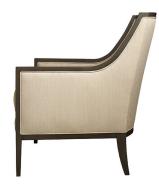

### **PASADENA CHAIR**

#### 7813-C30

The Pasadena Chair features a classic design with an exposed wood rail and contemporary tapered legs. The depth and height are perfectly proportioned for both men and women. With its spring down seat cushion and flared arms, the Pasadena Chair will provide comfort and style in any setting.

#### standard features

Loose Spring Down box seat cushion Tight back Self-welting Tapered legs