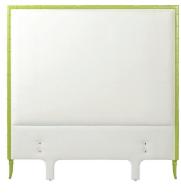

### DARIEN HEADBOARD & BASE

This chic chinoiserie-inspired upholstered headboard features a refined wood bamboo frame and elegantly carved bamboo legs. It is a perfect option for adding bold color and pattern to a room, and works beautifully with subtle plains or textures. For a complete look, pair it with the matching Darien Bed Base.

#### headboard sizes available

7737-H43 Twin: 43.5" wide x 66" high x 4" deep 7737-H65 Queen: 65" wide x 66" high x 4" deep 7737-H81 King: 81" wide x 66" high x 4" deep

#### bed base sizes available

7737-B43 Twin Outside: 43.5" wide x 79" long x 18" high Inside: 40.5" wide x 76.5" long x 10.5" high 7737-B65 Queen Outside: 65" wide x 84" long x 18" high Inside: 62" wide x 81.5" long x 10.5" high