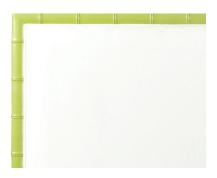

### DARIEN HEADBOARD & BASE

This chic chinoiserie-inspired upholstered headboard features a refined wood bamboo frame and elegantly carved bamboo legs. It is a perfect option for adding bold color and pattern to a room, and works beautifully with subtle plains or textures. For a complete look, pair it with the matching Darien Bed Base.

7737-B81 King Outside: 81" wide x 84" long x 18" high

Inside: 78" wide x 81.5" long x 10.5" high

Self-welting at inside edge of frame
Pre-drilled screw holes on headboard for easy attachment to bed frame
Turned bamboo style wood frame and legs
Two inside upholstered support legs
Backs finished with neutral-colored denim
Custom height available—please call for pricing