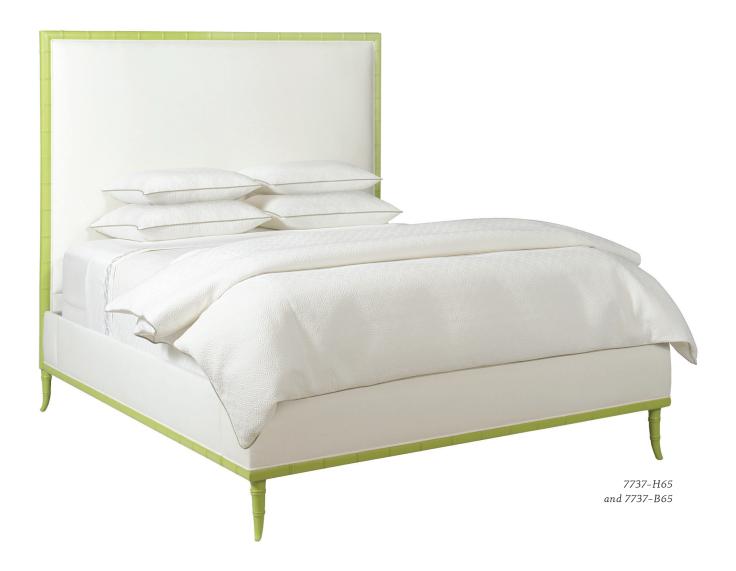

### DARIEN HEADBOARD & BASE

This chic chinoiserie-inspired upholstered headboard features a refined wood bamboo frame and elegantly carved bamboo legs. It is a perfect option for adding bold color and pattern to a room, and works beautifully with subtle plains or textures. For a complete look, pair it with the matching Darien Bed Base.

#### as shown

7737-H65 and 7737-B65

Fabric: AF10202 Bleach in Neutral from Anna French Linens Benjamin Moore #413 Blooming Grove lacquer finish Queen Headboard shown with Darien Bed Base 7737-B65

7737-H65