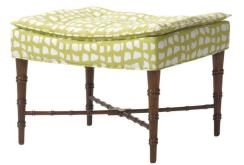

# **PRESTON OTTOMAN**

The Preston Ottoman has personality plus with bamboo-style legs and stretchers, in addition to the shapely seat with covered buttons. The pillow top style cushion provides an extra layer of comfort for seating or relaxing with your feet up.

#### standard features

Saddle seat with pillow top and covered buttons Self-welting at base and on cushion Turned bamboo-style leg with stretchers