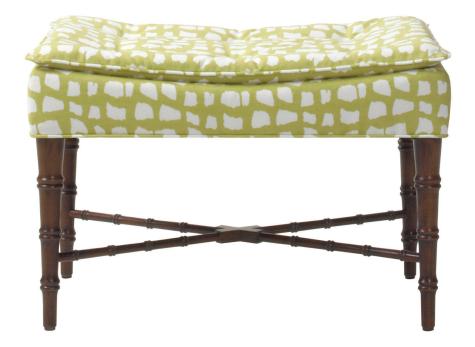

# **PRESTON OTTOMAN**

The Preston Ottoman has personality plus with bamboo-style legs and stretchers, in addition to the shapely seat with covered buttons. The pillow top style cushion provides an extra layer of comfort for seating or relaxing with your feet up.

#### standard features

Saddle seat with pillow top and covered buttons Self-welting at base and on cushion Turned bamboo-style leg with stretchers

#### as shown

Fabric: F89276, Marathon in Green from Avalon Prints Fruitwood standard wood finish