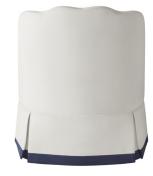

#### 7734-C28

The Brentwood Chair with Skirt has all the style and grace of its sister chair (style 7731), but is finished with a tailored Dressmaker 10" skirt. The serpentine shaping of the top back rail creates a pretty profile for this frame. Perfect in pairs, the Brentwood Chair is easy to pull up for conversation during a party or to use flanking a fireplace.

#### standard features

Spring Down seat cushion Tight back with button detail Self-welting Dressmaker 10" skirt