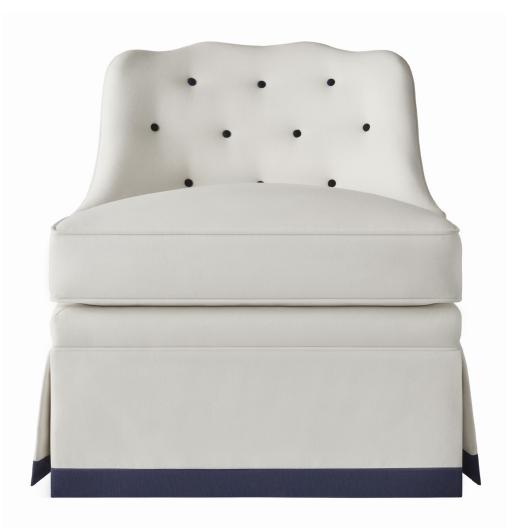

#### 7734-C28

The Brentwood Chair with Skirt has all the style and grace of its sister chair (style 7731), but is finished with a tailored Dressmaker 10" skirt. The serpentine shaping of the top back rail creates a pretty profile for this frame. Perfect in pairs, the Brentwood Chair is easy to pull up for conversation during a party or to use flanking a fireplace.

#### as shown

Fabric: W80350, Oxford Cloth in Natural from Calypso with contrast buttons and 2" band at base in W80225, Emery in Navy from Kaleidoscope