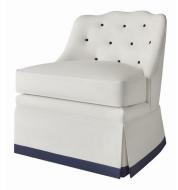

#### 7734-C28

The Brentwood Chair with Skirt has all the style and grace of its sister chair (style 7731), but is finished with a tailored Dressmaker 10" skirt. The serpentine shaping of the top back rail creates a pretty profile for this frame. Perfect in pairs, the Brentwood Chair is easy to pull up for conversation during a party or to use flanking a fireplace.

#### standard features

Spring Down seat cushion Tight back with button detail Self-welting Dressmaker 10" skirt