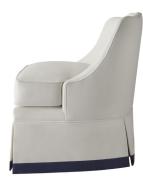

#### 7734-C28

The Brentwood Chair with Skirt has all the style and grace of its sister chair (style 7731), but is finished with a tailored Dressmaker 10" skirt. The serpentine shaping of the top back rail creates a pretty profile for this frame. Perfect in pairs, the Brentwood Chair is easy to pull up for conversation during a party or to use flanking a fireplace.

#### standard features

Spring Down seat cushion Tight back with button detail Self-welting Dressmaker 10" skirt