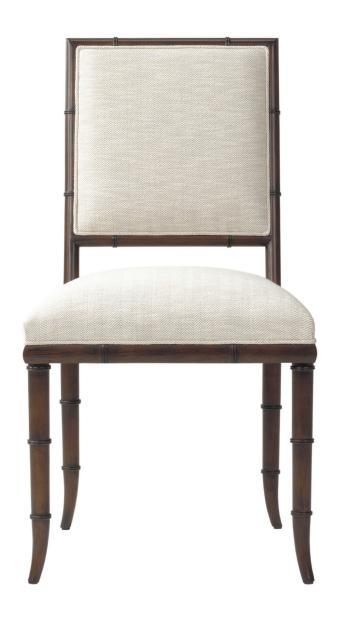

# DARIEN CHAIR

7737-D20

#### 7737-D20

Bamboo styling is always in fashion—and here it's expressed in the beautifully proportioned Darien Chair. This chair will add a bit of flair to a breakfast or dining table—or tuck in almost anywhere else for stylish seating.

#### dimensions

OUTSIDE: 20" wide x 23" deep x 39" high INSIDE: 20" wide x 19" deep x 19" high

SEAT HEIGHT: 20"

Tight seat
Tight back
Self-welting
Turned bamboo-style legs

| SKU      | Plain 54" | 2-14"  | 15-27" | 28-36" |
|----------|-----------|--------|--------|--------|
|          | Fabric    | Repeat | Repeat | Repeat |
| 7737-D20 | 2         | 2.5    | 3      | 3.5    |

#### as shown

Fabric: W79221, Huntley Herringbone in Lavender

from Avalon Wovens

Faded Ebony standard wood finish