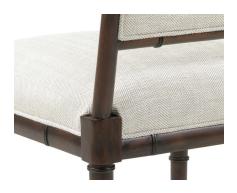

#### 7737-D20

Bamboo styling is always in fashion—and here it's expressed in the beautifully proportioned Darien Chair. This chair will add a bit of flair to a breakfast or dining table—or tuck in almost anywhere else for stylish seating.

#### dimensions

OUTSIDE: 20" wide x 23" deep x 39" high INSIDE: 20" wide x 19" deep x 19" high

SEAT HEIGHT: 20"

Tight seat
Tight back
Self-welting
Turned bamboo-style legs

| SKU      | Plain 54" | 2-14"  | 15-27" | 28-36" |
|----------|-----------|--------|--------|--------|
|          | Fabric    | Repeat | Repeat | Repeat |
| 7737-D20 | 2         | 2.5    | 3      | 3.5    |

#### as shown

Fabric: W79221, Huntley Herringbone in Lavender

from Avalon Wovens

Faded Ebony standard wood finish