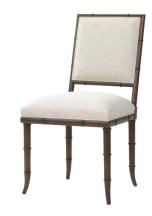

# DARIEN CHAIR

7737-D20

#### 7737-D20

Bamboo styling is always in fashion—and here it's expressed in the beautifully proportioned Darien Chair. This chair will add a bit of flair to a breakfast or dining table—or tuck in almost anywhere else for stylish seating.

#### dimensions

OUTSIDE: 20" wide x 23" deep x 39" high INSIDE: 20" wide x 19" deep x 19" high

SEAT HEIGHT: 20"

Tight seat
Tight back
Self-welting
Turned bamboo-style legs

| SKU      | Plain 54" | 2-14"  | 15-27" | 28-36" |
|----------|-----------|--------|--------|--------|
|          | Fabric    | Repeat | Repeat | Repeat |
| 7737-D20 | 2         | 2.5    | 3      | 3.5    |