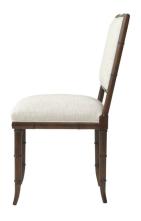

# DARIEN CHAIR

7737-D20

#### 7737-D20

Bamboo styling is always in fashion—and here it's expressed in the beautifully proportioned Darien Chair. This chair will add a bit of flair to a breakfast or dining table—or tuck in almost anywhere else for stylish seating.

#### dimensions

OUTSIDE: 20" wide x 23" deep x 39" high INSIDE: 20" wide x 19" deep x 19" high

SEAT HEIGHT: 20"

Tight seat
Tight back
Self-welting
Turned bamboo-style legs

| SKU      | Plain 54" | 2-14"  | 15-27" | 28-36" |
|----------|-----------|--------|--------|--------|
|          | Fabric    | Repeat | Repeat | Repeat |
| 7737-D20 | 2         | 2.5    | 3      | 3.5    |