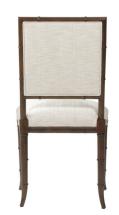

# DARIEN CHAIR

7737-D20

#### 7737-D20

Bamboo styling is always in fashion—and here it's expressed in the beautifully proportioned Darien Chair. This chair will add a bit of flair to a breakfast or dining table—or tuck in almost anywhere else for stylish seating.

#### dimensions

OUTSIDE: 20" wide x 23" deep x 39" high INSIDE: 20" wide x 19" deep x 19" high

SEAT HEIGHT: 20"

Tight seat
Tight back
Self-welting
Turned bamboo-style legs

| SKU      | Plain 54" | 2-14"  | 15-27" | 28-36" |
|----------|-----------|--------|--------|--------|
|          | Fabric    | Repeat | Repeat | Repeat |
| 7737-D20 | 2         | 2.5    | 3      | 3.5    |