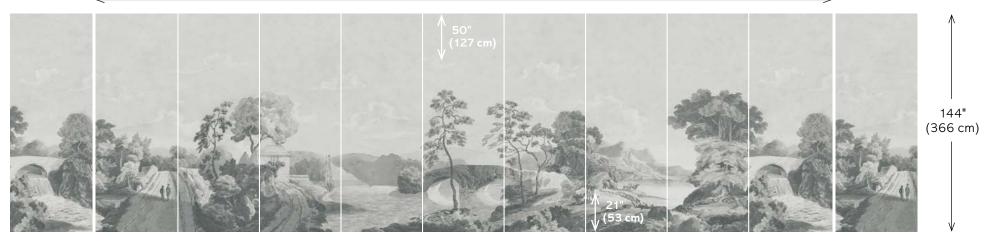

## 486" (12.4 m)

ATM24571-9 ATM24571-1 ATM24571-2 ATM24571-3 ATM24571-4 ATM24571-5 ATM24571-6 ATM24571-7 ATM24571-8 ATM24571-9 ATM24571-1 for a continuous scene for a continuous scene

The Savery Mural is a 9 panel set that totals 486" or 40.5' (12.4 m) wide. Each panel is untrimmed at 56" (54" wide after trimming 137 cm) and 144" (366 cm) high\*. Sold by the panel, with a minimum of 3 panels, the mural is a continuous scene, as the left side of Panel 1 joins with the right side of Panel 9, shown in italics above. Custom options are available-**click here** for more information.