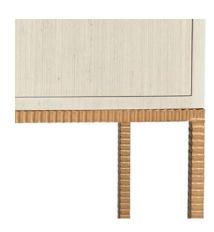

#### standard features

Hardwood upper cabinet, 18" high applied to wallcovering
Hammered 3/4" square steel base 16"H
2 doors (62" features 3 doors)
2 compartments with adjustable shelf (62" features 3 compartments)
Finished on 4 sides
Mitered or non-mitered wallcovering application on top
Mitered wallcovering application to doors in custom options
Knobs as shown below

# custom options

Customizable by the inch
Based on custom sizes, not all pieces can be mitered
3/4" plain square steel frame
9 metal finish options
Clear glass top available, made to measure
Nail head detailing
COM hardware
Please call for details and pricing.