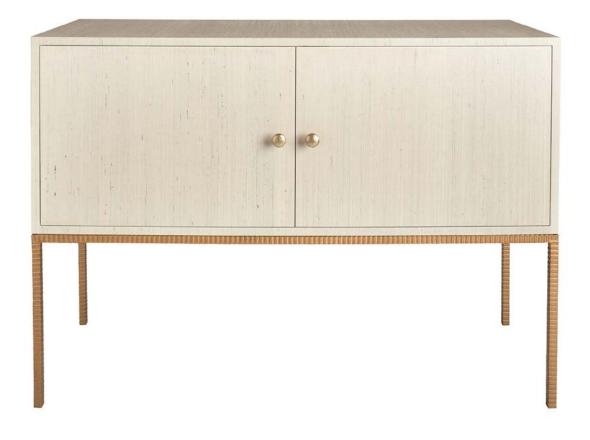

# WRAPPED 2-DOOR CONSOLE WITH METAL BASE

7863-T48

#### 7863-T48

This stylish and modern console can be used in many different settings throughout your home or office. The interior has two compartments for storage with optional, removable shelves. It is shown wrapped in a Thibaut grasscloth wallcovering which is then finished with many layers of permanent varnish to create a beautifully textured surface. A wide range of Thibaut wallcoverings and metal finishes are available, providing many options for shapes, colors, pattern and texture. Our consoles are fully customizable by the inch, for a truly one-of-a-kind piece. Send us your design / diagram for a custom quote.

#### dimensions

48" wide x 18" deep x 34" high

#### standard features

Hardwood upper cabinet, 18" high applied to wallcovering
Hammered 3/4" square steel base 16"H
2 doors (62" features 3 doors)
2 compartments with adjustable shelf (62" features 3 compartments)
Finished on 4 sides
Mitered or non-mitered wallcovering application on top
Mitered wallcovering application to doors in custom options
Knobs as shown below