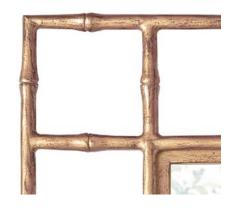

#### standard features

Bamboo steel frame Plain 1/4" mirror Open frame work Hard backed and cleated

#### as shown

T13 Vintage Gold standard metal finish

The natural grasscloth wallcoverings approved for our Occasional Wrapped Furniture may slightly vary in color from roll to roll as these are 100% natural fibers, absorbing the dyes at different rates. Additionally, the hand-finishing production process involves numerous sanding and clear sealer steps followed by protective coats of clear varnish which may slightly darken the final color. Grasscloth is a natural, handcrafted product known for its distinctive texture, color variations, and irregularities in weaving. These irregularities are part of the beauty of grasscloth and should be embraced as such. To maintain the integrity of the product, please avoid exposure to direct sunlight and humid conditions, as this may cause fading and lifting of the paper.