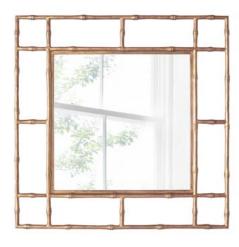

## BAMBOO METAL MIRROR

7874-T32

#### dimensions shown

Overall size: 32" square x 2" deep

Frame: 3/4" Bamboo steel

Custom sizes available-please call for details

#### 7874-T32

This stylish and modern mirror with 3/4" Bamboo steel frame and plain non-beveled mirror can be displayed in many different settings throughout your home or office. Our metal mirrors are fully customizable by the inch for a truly one-of-a-kind piece, made to perfectly fit your interior. Send us your design / diagram for a custom quote.

#### dimensions

Overall size: 32" square x 2" deep

Frame: 3/4" Bamboo steel

#### standard features

Bamboo steel frame Plain 1/4" mirror Open frame work Hard backed and cleated