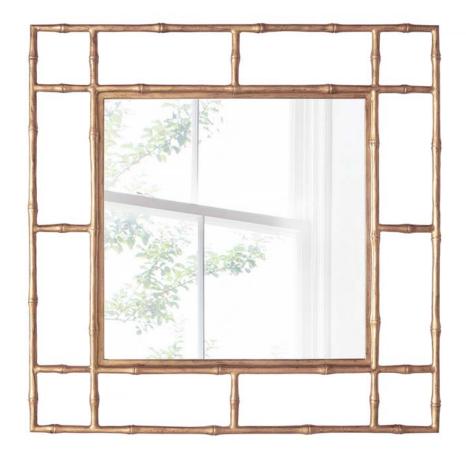

## BAMBOO METAL MIRROR

7874-T32

#### dimensions shown

Overall size: 32" square x 2" deep

Frame: 3/4" Bamboo steel

Custom sizes available-please call for details

#### 7874-T32

This stylish and modern mirror with 3/4" Bamboo steel frame and plain non-beveled mirror can be displayed in many different settings throughout your home or office. Our metal mirrors are fully customizable by the inch for a truly one-of-a-kind piece, made to perfectly fit your interior. Send us your design / diagram for a custom quote.

#### dimensions

Overall size: 32" square x 2" deep

Frame: 3/4" Bamboo steel

#### standard features

Bamboo steel frame Plain 1/4" mirror Open frame work Hard backed and cleated