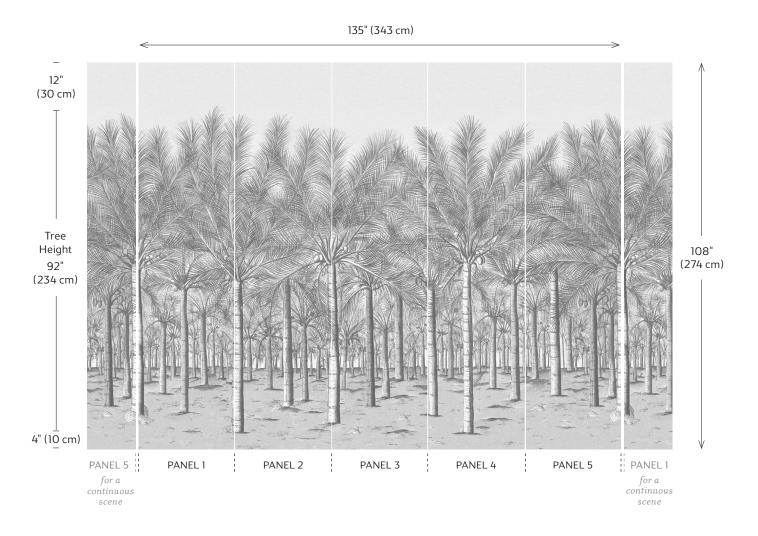

## Palm Grove Mural

The Palm Grove Mural is a five panel set that totals 135" or 11.25' (343 cm) wide. Each panel is 27" (69 cm) wide and 108" or 9' (274 cm) high\*. The five panel set totals 101.25 square feet, and is only sold as a set, not as individual panels. Multiple sets can be ordered for a continuous scene, as the left side of Panel 1 joins with the right side of Panel 5.