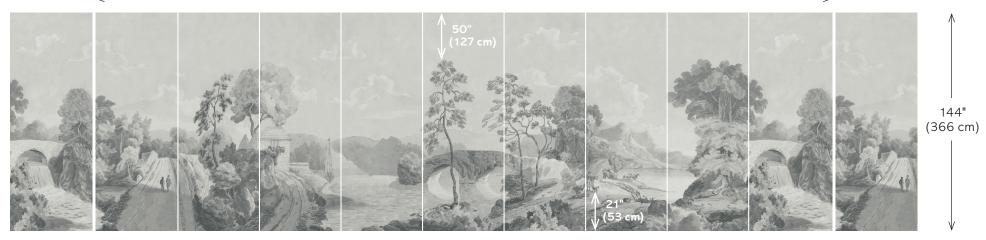

## 486" (12.4 m)

ATM24571-9 ATM24571-1 ATM24571-2 ATM24571-3 ATM24571-4 ATM24571-5 ATM24571-6 ATM24571-7 ATM24571-8 ATM24571-9 ATM24571-1 for a continuous scene for a continuous scene

The Savery Mural is a 9 panel set that totals 486" or 40.5' (12.4 m) wide. Each panel is 54" (137 cm) wide untrimmed, and 144" (366 cm) high\*. Sold by the panel, with a minimum of 3 panels, the mural is a continuous scene, as the left side of Panel 1 joins with the right side of Panel 9, shown in italics above. Custom options are available-**click here** for more information.