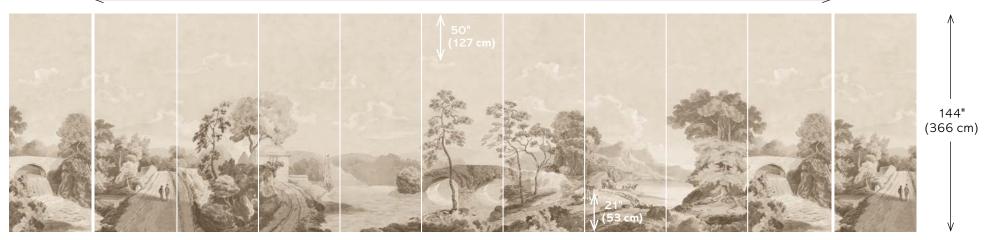

## 486" (12.4 m)

ATM24572-9 ATM24572-1 ATM24572-2 ATM24572-3 ATM24572-4 ATM24572-5 ATM24572-6 ATM24572-7 ATM24572-8 ATM24572-9 ATM24572-1 for a continuous scene for a continuous scene

The Savery Mural is a 9 panel set that totals 486" or 40.5' (12.4 m) wide. Each panel is untrimmed at 56" (54" wide after trimming 137 cm) and 144" (366 cm) high\*. Sold by the panel, with a minimum of 3 panels, the mural is a continuous scene, as the left side of Panel 1 joins with the right side of Panel 9, shown in italics above. Custom options are available-**click here** for more information.