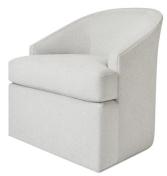

# **DEXTER CHAIR**

1546-C30 1546-C30S with swivel

> The Dexter Chair with its barrel tight back, clean track arm and loose seat cushion epitomizes style and comfort. Available with hidden, fully upholstered swivel base or stationary.

#### standard features

Spring Down seat cushion Self-welt on base only Tight back Also available with swivel base