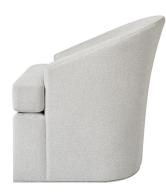

# **DEXTER CHAIR**

1546-C30 1546-C30S with swivel

> The Dexter Chair with its barrel tight back, clean track arm and loose seat cushion epitomizes style and comfort. Available with hidden, fully upholstered swivel base or stationary.

#### standard features

Spring Down seat cushion Self-welt on base only Tight back Also available with swivel base