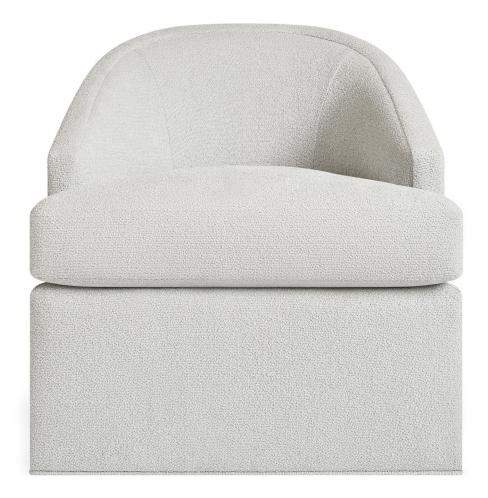

# **DEXTER CHAIR**

1546-C30 1546-C30S with swivel

> The Dexter Chair with its barrel tight back, clean track arm and loose seat cushion epitomizes style and comfort. Available with hidden, fully upholstered swivel base or stationary.

#### standard features

Spring Down seat cushion Self-welt on base only Tight back Also available with swivel base

#### as shown

Fabric: W8138 Dolcetto in Platinum from Sereno